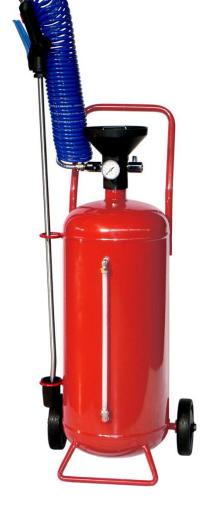

# 24 litres painted metal Sprayer - plastified inside PED 2014/68/UE

24 litres sprayer – painted metal with internally plasticized tank.
Pneumatic working.
Tank with automatic level indicator.

rank with automatic level maicator.

Plasticizing preserves the characteristics of the detergent that with a traditional sprayer can lose its peculiarities in the presence of oxidation and rust.

With hose 10 mt., stainless steel lance LC-2 with spray nozzle, nozzle protection and foam head.

Safety valve set at 8 bar.

These products are filled with the liquid about 3/4 of their ability and loaded of compressed air to max 8 bars.

## **Features**

| Model                   | NBZ25EPI                          |
|-------------------------|-----------------------------------|
| Material                | Painted metal - plastified inside |
| Working                 | Pneumatic                         |
| Capacity                | 24 litres                         |
| Maximum liquid capacity | 19 litres                         |
| End nozzle lenght       | 750 mm                            |
| Output tube lenght      | 10 m                              |
| Max pressure            | 8 bar                             |
| Weight                  | 11.5 kg                           |