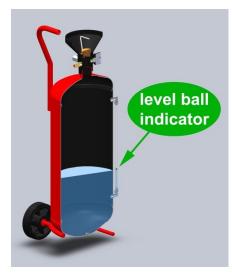

# 24 litres painted metal Sprayer - plastified inside PED 2014/68/UE

24 litres sprayer – painted metal with internally plasticized tank.
Pneumatic working.
Tank with automatic level indicator.

rank with automatic level maicator.

The difference compared to the traditional sprayer with metal interior, consists in the plasticizing of the inner surface of the tank which is so isolated from the chemical and is not affected by the chemical agents of the detergent thus avoiding Oxidation and formation of rust.

Plasticizing preserves the characteristics of the detergent that with a traditional sprayer can lose its peculiarities in the presence of oxidation and rust.

With hose 10 mt., stainless steel lance LC-2 with spray nozzle, nozzle protection and foam head.